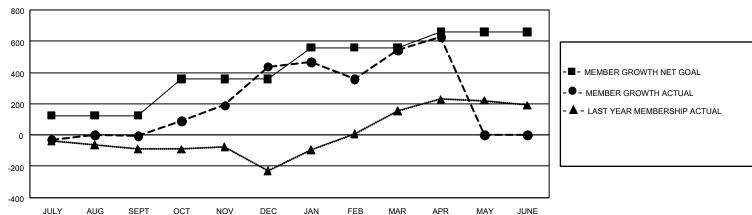

## GOALS AND ACTUAL MEMBERS CUMULATIVE

| DROPPED CLUBS: 10  |     | 217 CLUBS OF 344 ADDED 1 OR MORE | GENDER DISTRIBUTION             |                |     |
|--------------------|-----|----------------------------------|---------------------------------|----------------|-----|
|                    |     | NEW MEMBERS                      | MALE                            | 5,837 (70.30%) |     |
|                    |     |                                  | FEMALE                          | 2,466 (29.70%) |     |
| DROPPED MEMBERS    |     |                                  |                                 | ,              |     |
| DECEASED           | 32  | CLICK HERE FOR CUMULATIVE        | TOTAL FAMILY UNIT MEMBERS       |                | 183 |
| CLUB CANCELLED 206 |     | MEMBERSHIP DATA                  |                                 |                |     |
| OTHER              | 682 |                                  | FAMILY MEMBERS PAYING HALF DUES |                | 96  |
| TOTAL              | 920 |                                  |                                 |                |     |

## GMT Constitutional Area 8, Group A

REPORT DOES NOT INCLUDE CLUBS IN UNDISTRICTED AREAS.

| Clubs         |               |             |               | Members               |                       |                         |                                                    |  |
|---------------|---------------|-------------|---------------|-----------------------|-----------------------|-------------------------|----------------------------------------------------|--|
|               | RESULTS FO    | R 2020-2021 |               | RESULTS FOR 2020-2021 |                       |                         |                                                    |  |
| QUARTER       | NEW CLUB GOAL | NEW CLUBS   | DROPPED CLUBS | QUARTER MEMB          | ER GROWTH NET<br>GOAL | MEMBER GROWTH<br>ACTUAL | DROPPED<br>MEMBERS ACTUAL<br>(including transfers) |  |
| JULY/AUG/SEPT | 6             | 2           | 0             | JULY/AUG/SEPT         | 125                   | 193                     | 182                                                |  |
| OCT/NOV/DEC   | 21            | 19          | 0             | OCT/NOV/DEC           | 235                   | 816                     | 370                                                |  |
| JAN/FEB/MAR   | 24            | 6           | 10            | JAN/FEB/MAR           | 200                   | 467                     | 323                                                |  |
| APR/MAY/JUNE  | 3             | 1           | 0             | APR/MAY/JUNE          | 100                   | 150                     | 45                                                 |  |