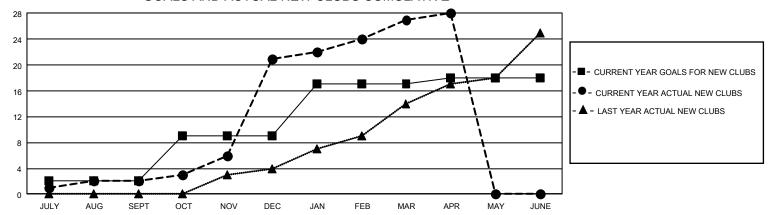

## GOALS AND ACTUAL NEW CLUBS CUMULATIVE

## GMT Constitutional Area 8, Group A

REPORT DOES NOT INCLUDE CLUBS IN UNDISTRICTED AREAS.

| Clubs         |               |             |               | Members               |                       |                         |                                                    |  |
|---------------|---------------|-------------|---------------|-----------------------|-----------------------|-------------------------|----------------------------------------------------|--|
|               | RESULTS FO    | R 2020-2021 |               | RESULTS FOR 2020-2021 |                       |                         |                                                    |  |
| QUARTER       | NEW CLUB GOAL | NEW CLUBS   | DROPPED CLUBS | QUARTER MEMB          | ER GROWTH NET<br>GOAL | MEMBER GROWTH<br>ACTUAL | DROPPED<br>MEMBERS ACTUAL<br>(including transfers) |  |
| JULY/AUG/SEPT | 6             | 2           | 0             | JULY/AUG/SEPT         | 125                   | 193                     | 182                                                |  |
| OCT/NOV/DEC   | 21            | 19          | 0             | OCT/NOV/DEC           | 235                   | 816                     | 370                                                |  |
| JAN/FEB/MAR   | 24            | 6           | 10            | JAN/FEB/MAR           | 200                   | 467                     | 323                                                |  |
| APR/MAY/JUNE  | 3             | 1           | 0             | APR/MAY/JUNE          | 100                   | 150                     | 45                                                 |  |